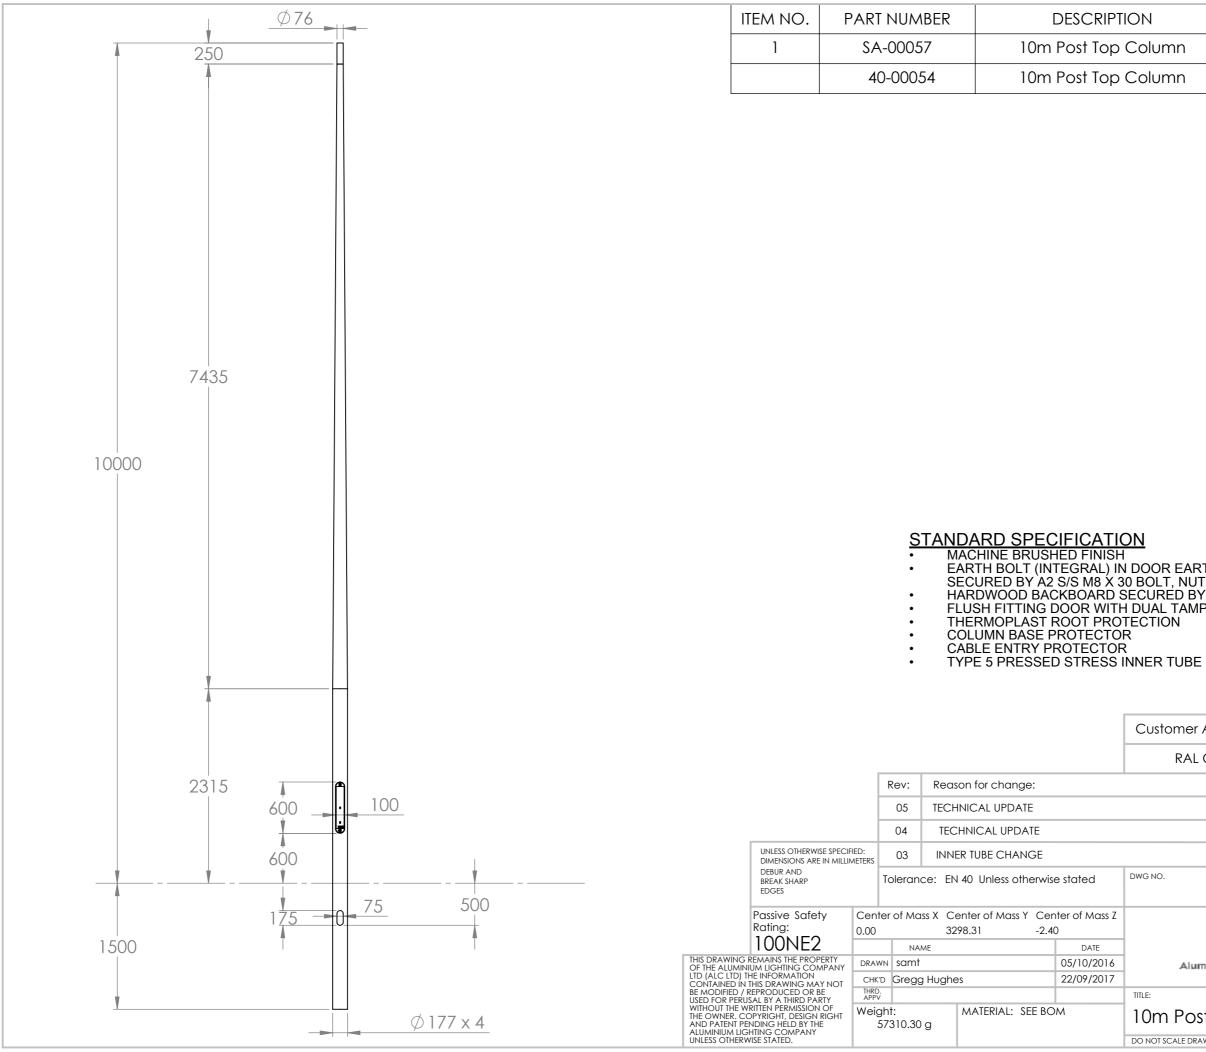

| IPTION    | MATERIAL | QTY. |  |  |
|-----------|----------|------|--|--|
| op Column | SEE BOM  | 1    |  |  |
| op Column | 6063-T6  | 1    |  |  |
|           |          |      |  |  |

MACHINE BRUSHED FINISH EARTH BOLT (INTEGRAL) IN DOOR EARTH BOLT (BASE COMPARTMENT) SECURED BY A2 S/S M8 X 30 BOLT, NUT & LOCKING WASHERS HARDWOOD BACKBOARD SECURED BY A2 S/S M6 SCREWS FLUSH FITTING DOOR WITH DUAL TAMPERPROOF DOOR LOCKS THERMOPLAST ROOT PROTECTION

|        | Customer Approv. Sig: |           |       |       |        |  |  |
|--------|-----------------------|-----------|-------|-------|--------|--|--|
|        | RAL Code              | N/A       | A     |       |        |  |  |
|        |                       |           | Name: | Da    | te:    |  |  |
|        |                       |           | JS    | 22/09 | 9/2017 |  |  |
|        |                       |           | ST    | 16/1  | 1/2016 |  |  |
|        |                       |           | GH    | 09/1  | 1/2016 |  |  |
|        | DWG NO. MA-00024      |           |       |       |        |  |  |
| s Z    |                       | REVISION: |       |       |        |  |  |
|        |                       | (         | 05    |       |        |  |  |
| 6<br>7 | Aluminium Lighting Co |           |       |       |        |  |  |
|        | TITLE:                |           |       |       | A3     |  |  |
|        | 10m Post Top Column   |           |       |       |        |  |  |
|        | DO NOT SCALE DRAWING  | SHEET 1   | OF 1  |       |        |  |  |